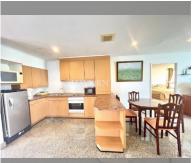

Condo for sale 2 bedroom 126 m<sup>2</sup> in Jomtien Plaza Condotel, Pattaya

## **UNIT PARAMETERS:**

| UID                | FS-152211  |
|--------------------|------------|
| quota              | thai quota |
| type               | 2 bedroom  |
| size               | 126m²      |
| floor              | 10         |
| view               | sea view   |
| transfer fee payer | 50/50      |
| exclusive          | on         |