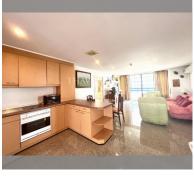

Condo for sale 2 bedroom 126 m<sup>2</sup> in Jomtien Plaza Condotel, Pattaya

## **UNIT PARAMETERS:**

| UID                | FS-152211  |
|--------------------|------------|
| quota              | thai quota |
| type               | 2 bedroom  |
| size               | 126m²      |
| floor              | 10         |
| view               | sea view   |
| transfer fee payer | 50/50      |
| exclusive          | on         |

| district    | Jomtien       |
|-------------|---------------|
| buildings   | 2             |
| floors      | 30            |
| built in    | 1990          |
| maintenance | ß 52,920/year |