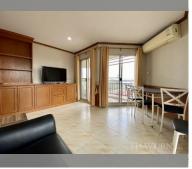

Condo for sale 2 bedroom 90 m<sup>2</sup> in Center Point, Pattaya

## **UNIT PARAMETERS:**

| UID           | FS-5744    |
|---------------|------------|
| quota         | thai quota |
| type          | 2 bedroom  |
| size          | 90m²       |
| floor         | 5          |
| view          | city view  |
| transfer cost | 50/50      |