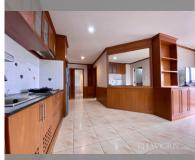

Condo for sale 2 bedroom 90 m<sup>2</sup> in Center Point, Pattaya

## **UNIT PARAMETERS:**

| UID           | FS-5744    |
|---------------|------------|
| quota         | thai quota |
| type          | 2 bedroom  |
| size          | 90m²       |
| floor         | 5          |
| view          | city view  |
| transfer cost | 50/50      |