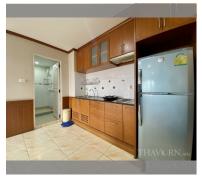

Condo for sale 2 bedroom 90 m<sup>2</sup> in Center Point, Pattaya

## **UNIT PARAMETERS:**

| UID           | FS-5744    |
|---------------|------------|
| quota         | thai quota |
| type          | 2 bedroom  |
| size          | 90m²       |
| floor         | 5          |
| view          | city view  |
| transfer cost | 50/50      |