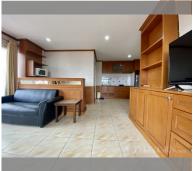

Condo for sale 2 bedroom 90 m<sup>2</sup> in Center Point, Pattaya

## **UNIT PARAMETERS:**

| UID           | FS-5744    |
|---------------|------------|
| quota         | thai quota |
| type          | 2 bedroom  |
| size          | 90m²       |
| floor         | 5          |
| view          | city view  |
| transfer cost | 50/50      |