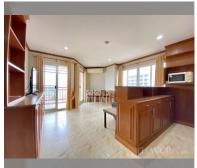

Condo for sale 2 bedroom 90 m<sup>2</sup> in Center Point, Pattaya

## **UNIT PARAMETERS:**

| UID           | FS-5744    |
|---------------|------------|
| quota         | thai quota |
| type          | 2 bedroom  |
| size          | 90m²       |
| floor         | 5          |
| view          | city view  |
| transfer cost | 50/50      |