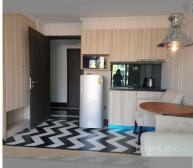

### UNIT PARAMETERS:

| UID           | FS-5649          |
|---------------|------------------|
| quota         | thai quota       |
| type          | 1 bedroom        |
| size          | 32m <sup>2</sup> |
| floor         | 7                |
| view          | pool view        |
| transfer cost | 50/50            |