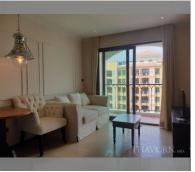

### UNIT PARAMETERS:

| UID           | FS-5649          |
|---------------|------------------|
| quota         | thai quota       |
| type          | 1 bedroom        |
| size          | 32m <sup>2</sup> |
| floor         | 7                |
| view          | pool view        |
| transfer cost | 50/50            |

#### FACILITIES:

**General information:** resort, meters to beach: 500, minutes to beach: 10, open parking.

Swimming pool: swimming pool, kids pool, water slides, waterfall, jacuzzi, pool bar . Chill zone: chill zone, garden.