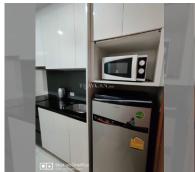

Condo for sale studio 26 m<sup>2</sup> in Water Park Condominium, Pattaya

## **UNIT PARAMETERS:**

| UID                | FS-54018               |
|--------------------|------------------------|
| quota              | thai quota             |
| type               | studio                 |
| size               | 26m²                   |
| floor              | 3                      |
| view               | city view              |
| transfer fee payer | Seller and Buyer 50/50 |