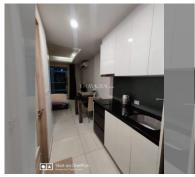

Condo for sale studio 26 m<sup>2</sup> in Water Park Condominium, Pattaya

## **UNIT PARAMETERS:**

| UID                | FS-54018               |
|--------------------|------------------------|
| quota              | thai quota             |
| type               | studio                 |
| size               | 26m²                   |
| floor              | 3                      |
| view               | city view              |
| transfer fee payer | Seller and Buyer 50/50 |