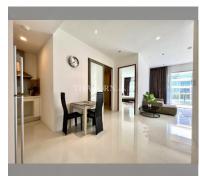

Condo for sale 1 bedroom 64 m<sup>2</sup> in The Sanctuary, Pattaya

## UNIT PARAMETERS:

| UID                | FS-48248               |
|--------------------|------------------------|
| quota              | foreign quota          |
| type               | 1 bedroom              |
| size               | 64m²                   |
| floor              | 4                      |
| view               | pool view              |
| transfer fee payer | Seller and buyer 50/50 |