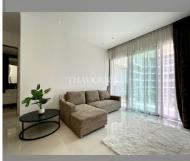

Condo for sale 1 bedroom 64 m<sup>2</sup> in The Sanctuary, Pattaya

## UNIT PARAMETERS:

| UID                | FS-48248               |
|--------------------|------------------------|
| quota              | foreign quota          |
| type               | 1 bedroom              |
| size               | 64m²                   |
| floor              | 4                      |
| view               | pool view              |
| transfer fee payer | Seller and buyer 50/50 |