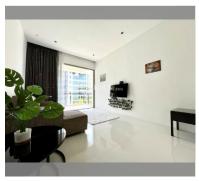

Condo for sale 1 bedroom 64 m<sup>2</sup> in The Sanctuary, Pattaya

## UNIT PARAMETERS:

| UID                | FS-48248               |
|--------------------|------------------------|
| quota              | foreign quota          |
| type               | 1 bedroom              |
| size               | 64m²                   |
| floor              | 4                      |
| view               | pool view              |
| transfer fee payer | Seller and buyer 50/50 |