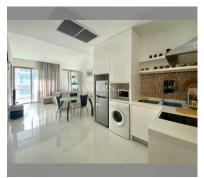

Condo for sale 2 bedroom 61 m<sup>2</sup> in The Sanctuary, Pattaya

## **UNIT PARAMETERS:**

| UID                | FS-48244               |
|--------------------|------------------------|
| quota              | foreign quota          |
| type               | 2 bedroom              |
| size               | 61m²                   |
| floor              | 6                      |
| view               | sea view               |
| transfer fee payer | Seller and buyer 50/50 |