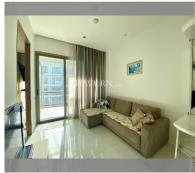

Condo for sale 2 bedroom 61 m<sup>2</sup> in The Sanctuary, Pattaya

## **UNIT PARAMETERS:**

| UID                | FS-48244               |
|--------------------|------------------------|
| quota              | foreign quota          |
| type               | 2 bedroom              |
| size               | 61m²                   |
| floor              | 6                      |
| view               | sea view               |
| transfer fee payer | Seller and buyer 50/50 |