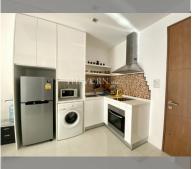

Condo for sale 2 bedroom 61 m<sup>2</sup> in The Sanctuary, Pattaya

## **UNIT PARAMETERS:**

| UID                | FS-48244               |
|--------------------|------------------------|
| quota              | foreign quota          |
| type               | 2 bedroom              |
| size               | 61m²                   |
| floor              | 6                      |
| view               | sea view               |
| transfer fee payer | Seller and buyer 50/50 |