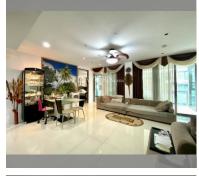

# **THAVORN ASIA PROPERTY**

Condo for sale 4 bedroom 125 m<sup>2</sup> in The Sanctuary, Pattaya

### UNIT PARAMETERS:

| UID                | FS-28044      |
|--------------------|---------------|
| quota              | foreign quota |
| type               | 4 bedroom     |
| size               | 125m²         |
| floor              | 2             |
| view               | garden view   |
| transfer fee payer | By the buyer  |