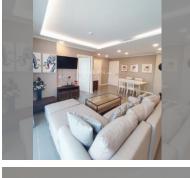

# **THAVORN ASIA PROPERTY**

Condo for sale 2 bedroom 71.04  $m^2$  in The Orient Resort and Spa, Pattaya

### UNIT PARAMETERS:

| UID                | FS-28041               |
|--------------------|------------------------|
| quota              | thai quota             |
| type               | 2 bedroom              |
| size               | 71.04m <sup>2</sup>    |
| floor              | 6                      |
| view               | city view              |
| transfer fee payer | Seller and Buyer 50/50 |