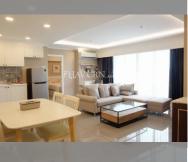

# **THAVORN ASIA PROPERTY**

Condo for sale 2 bedroom 71.04  $m^2$  in The Orient Resort and Spa, Pattaya

### UNIT PARAMETERS:

| UID                | FS-28041               |
|--------------------|------------------------|
| quota              | thai quota             |
| type               | 2 bedroom              |
| size               | 71.04m <sup>2</sup>    |
| floor              | 6                      |
| view               | city view              |
| transfer fee payer | Seller and Buyer 50/50 |