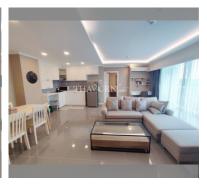

# **THAVORN ASIA PROPERTY**

Condo for sale 2 bedroom 71.04  $m^2$  in The Orient Resort and Spa, Pattaya

### UNIT PARAMETERS:

| UID                | FS-28041               |
|--------------------|------------------------|
| quota              | thai quota             |
| type               | 2 bedroom              |
| size               | 71.04m <sup>2</sup>    |
| floor              | 6                      |
| view               | city view              |
| transfer fee payer | Seller and Buyer 50/50 |