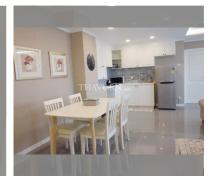

### UNIT PARAMETERS:

| UID                | FS-28041               |
|--------------------|------------------------|
| quota              | thai quota             |
| type               | 2 bedroom              |
| size               | 71.04m <sup>2</sup>    |
| floor              | 6                      |
| view               | city view              |
| transfer fee payer | Seller and Buyer 50/50 |