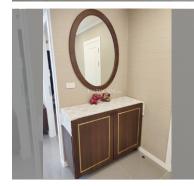

### UNIT PARAMETERS:

| UID                | FS-28041               |
|--------------------|------------------------|
| quota              | thai quota             |
| type               | 2 bedroom              |
| size               | 71.04m <sup>2</sup>    |
| floor              | 6                      |
| view               | city view              |
| transfer fee payer | Seller and Buyer 50/50 |