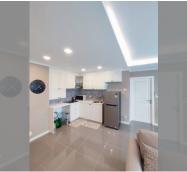

# **THAVORN ASIA PROPERTY**

Condo for sale 2 bedroom 71.04  $m^2$  in The Orient Resort and Spa, Pattaya

### UNIT PARAMETERS:

| UID                | FS-28041               |
|--------------------|------------------------|
| quota              | thai quota             |
| type               | 2 bedroom              |
| size               | 71.04m <sup>2</sup>    |
| floor              | 6                      |
| view               | city view              |
| transfer fee payer | Seller and Buyer 50/50 |