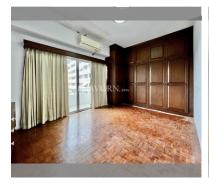

# THAVORN ASIA PROPERTY

Condo for sale 2 bedroom 179 m<sup>2</sup> in Somphong Condotel, Pattaya

## UNIT PARAMETERS:

| UID                | FS-27854               |
|--------------------|------------------------|
| quota              | foreign quota          |
| type               | 2 bedroom              |
| size               | 179m <sup>2</sup>      |
| floor              | 3                      |
| view               | city view              |
| transfer fee payer | seller and buyer 50/50 |