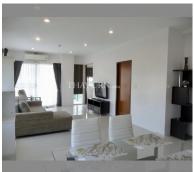

Condo for sale 1 bedroom 68.56 m<sup>2</sup> in Diamond Suites Resort, Pattaya

## **UNIT PARAMETERS:**

| UID                | FS-27643            |
|--------------------|---------------------|
| quota              | foreign quota       |
| type               | 1 bedroom           |
| size               | 68.56m <sup>2</sup> |
| floor              | 6                   |
| view               | pool view           |
| transfer fee payer | 50/50               |