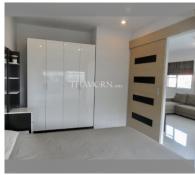

Condo for sale 1 bedroom 68.56 m<sup>2</sup> in Diamond Suites Resort, Pattaya

## **UNIT PARAMETERS:**

| UID                | FS-27643            |
|--------------------|---------------------|
| quota              | foreign quota       |
| type               | 1 bedroom           |
| size               | 68.56m <sup>2</sup> |
| floor              | 6                   |
| view               | pool view           |
| transfer fee payer | 50/50               |