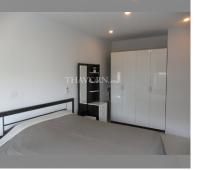

Condo for sale 1 bedroom 68.56 m<sup>2</sup> in Diamond Suites Resort, Pattaya

## **UNIT PARAMETERS:**

| UID                | FS-27643            |
|--------------------|---------------------|
| quota              | foreign quota       |
| type               | 1 bedroom           |
| size               | 68.56m <sup>2</sup> |
| floor              | 6                   |
| view               | pool view           |
| transfer fee payer | 50/50               |