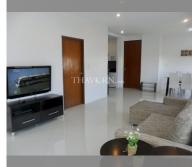

Condo for sale 1 bedroom 68.56 m<sup>2</sup> in Diamond Suites Resort, Pattaya

## **UNIT PARAMETERS:**

| UID                | FS-27643            |
|--------------------|---------------------|
| quota              | foreign quota       |
| type               | 1 bedroom           |
| size               | 68.56m <sup>2</sup> |
| floor              | 6                   |
| view               | pool view           |
| transfer fee payer | 50/50               |