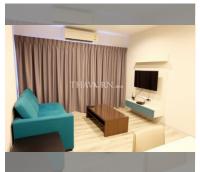

Condo for sale 2 bedroom 65 m<sup>2</sup> in Centric Sea, Pattaya

## **UNIT PARAMETERS:**

| UID                | FS-27061               |
|--------------------|------------------------|
| quota              | thai quota             |
| type               | 2 bedroom              |
| size               | 65m <sup>2</sup>       |
| floor              | 11                     |
| view               | sea view               |
| transfer fee payer | Seller and Buyer 50:50 |