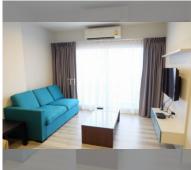

Condo for sale 2 bedroom 65 m<sup>2</sup> in Centric Sea, Pattaya

## **UNIT PARAMETERS:**

| UID                | FS-27061               |
|--------------------|------------------------|
| quota              | thai quota             |
| type               | 2 bedroom              |
| size               | 65m <sup>2</sup>       |
| floor              | 11                     |
| view               | sea view               |
| transfer fee payer | Seller and Buyer 50:50 |