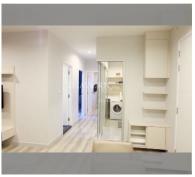

Condo for sale 2 bedroom 65 m<sup>2</sup> in Centric Sea, Pattaya

## **UNIT PARAMETERS:**

| UID                | FS-27061               |
|--------------------|------------------------|
| quota              | thai quota             |
| type               | 2 bedroom              |
| size               | 65m <sup>2</sup>       |
| floor              | 11                     |
| view               | sea view               |
| transfer fee payer | Seller and Buyer 50:50 |