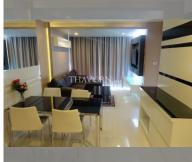

Condo for sale 2 bedroom 72 m<sup>2</sup> in Apus Pattaya, Pattaya

## **UNIT PARAMETERS:**

| UID                | FS-26999               |
|--------------------|------------------------|
| quota              | foreign quota          |
| type               | 2 bedroom              |
| size               | 72m²                   |
| floor              | 5                      |
| view               | pool view              |
| transfer fee payer | Seller and Buyer 50:50 |