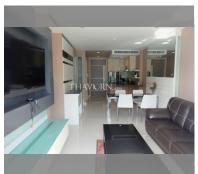

Condo for sale 2 bedroom 72 m<sup>2</sup> in Apus Pattaya, Pattaya

## **UNIT PARAMETERS:**

| UID                | FS-26999               |
|--------------------|------------------------|
| quota              | foreign quota          |
| type               | 2 bedroom              |
| size               | 72m²                   |
| floor              | 5                      |
| view               | pool view              |
| transfer fee payer | Seller and Buyer 50:50 |