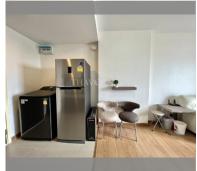

Condo for sale 1 bedroom 45 m<sup>2</sup> in Supalai Mare, Pattaya

## **UNIT PARAMETERS:**

| UID                | FS-24917      |
|--------------------|---------------|
| quota              | foreign quota |
| type               | 1 bedroom     |
| size               | 45m²          |
| floor              | 27            |
| view               | sea view      |
| transfer fee payer | 50/50         |