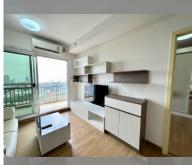

Condo for sale 1 bedroom 45 m<sup>2</sup> in Supalai Mare, Pattaya

## **UNIT PARAMETERS:**

| UID                | FS-24917      |
|--------------------|---------------|
| quota              | foreign quota |
| type               | 1 bedroom     |
| size               | 45m²          |
| floor              | 27            |
| view               | sea view      |
| transfer fee payer | 50/50         |