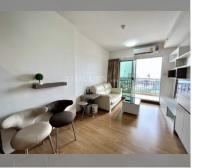

Condo for sale 1 bedroom 45 m<sup>2</sup> in Supalai Mare, Pattaya

## **UNIT PARAMETERS:**

| UID                | FS-24917      |
|--------------------|---------------|
| quota              | foreign quota |
| type               | 1 bedroom     |
| size               | 45m²          |
| floor              | 27            |
| view               | sea view      |
| transfer fee payer | 50/50         |