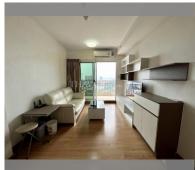

Condo for sale 1 bedroom 45 m<sup>2</sup> in Supalai Mare, Pattaya

## **UNIT PARAMETERS:**

| UID                | FS-24917      |
|--------------------|---------------|
| quota              | foreign quota |
| type               | 1 bedroom     |
| size               | 45m²          |
| floor              | 27            |
| view               | sea view      |
| transfer fee payer | 50/50         |