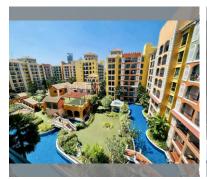

Condo for sale 2 bedroom 63.35 m<sup>2</sup> in Venetian Condo Resort, Pattaya

For Sale: 2 Bedroom Condo, 63.35 sqm in Venetian Condo Resort, Pattaya Experience luxury living in the heart of Jomtien, Pattaya with this exquisite 2 bedroom condo located in the prestigious Venetian Condo Resort. Priced at 3,540,000, this property offers a perfect blend of comfort and style. This beautifully furnished condo is situated on the 6th floor, providing a serene living environment with a great view. The Venetian Condo Resort is renowned for its stunning architecture and top-notch amenities, making it a coveted address in Pattaya. Whether you're looking for a permanent residence or a holiday home, this condo is an excellent choice. Don't miss out on this opportunity to own a piece of paradise in Pattaya!

## **FACILITIES:**

General information: resort, meters to beach: 500, minutes to beach: 10, open parking.

**Swimming pool:** swimming pool, kids pool, water slides, waterfall, jacuzzi, pool bar.

Chill zone: chill zone, garden.