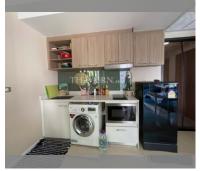

Condo for sale 1 bedroom 35 m<sup>2</sup> in Dusit Grand Condo View, Pattaya

Discover luxury living in the heart of Pattaya with this stunning 1-bedroom condo, located on the 8th floor of the prestigious Dusit Grand Condo View in the vibrant Jomtien district. Spanning 35 m², this beautifully appointed flat is fully furnished, offering a turn-key solution for those seeking a hassle-free move. Set in a high-rise building that stretches 36 stories, you'll enjoy breathtaking views and upscale living. The condo features tasteful decoration and high-quality furnishings, ensuring comfort and style are at the forefront. Priced at 2,740,000, this property is an excellent investment or a perfect home for anyone looking to indulge in the vibrant lifestyle of Pattaya. The flat falls under the foreign quota, making it an acce...

## **FACILITIES:**

General information: highrise, meters to beach: 300, underground parking, open parking.

**Swimming pool:** swimming pool, kids pool, waterfall, jacuzzi.

Health zone: gym.

Other: reception, CCTV, security, minimart, laundry.