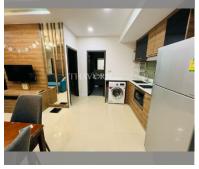

# **THAVORN ASIA PROPERTY**

Condo for sale 2 bedroom 52 m<sup>2</sup> in Dusit Grand Condo View, Pattaya

Discover your dream home in the vibrant city of Pattaya with this exquisite 2-bedroom condo in the prestigious Dusit Grand Condo View. Located in the serene Jomtien district, this flat offers an immersive living experience, combining modern luxury with breathtaking views. Spanning a generous 52 m<sup>2</sup>, this condo is situated on the 6th floor of a towering 36-floor building, providing a perfect balance of elevation and accessibility. Each inch of space is effectively utilized, promising a comfortable and spacious living environment. The flat comes fully furnished with tasteful decor that complements the elegant ambiance of the interiors. Whether you are settling down with your family or looking for an investment opportunity, this condo is prep...

#### UNIT PARAMETERS:

| UID                | FS-240060        |
|--------------------|------------------|
| quota              | foreign quota    |
| type               | 2 bedroom        |
| size               | 52m <sup>2</sup> |
| floor              | 6                |
| view               | sea view         |
| transfer fee payer | 50/50            |