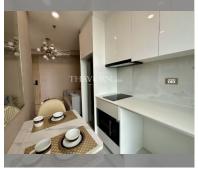

Condo for sale 1 bedroom 29 m<sup>2</sup> in Copacabana Beach Jomtien, Pattaya

Discover your new home at "Condo for sale 1 bedroom 29 m² in Copacabana Beach Jomtien, Pattaya." Located in the prestigious Copacabana Beach Jomtien complex, this property offers a perfect blend of luxury and comfort in the vibrant city of Pattaya, Jomtien area. This flat is priced at 4,510,000 and is a superb option for those seeking a sophisticated lifestyle. Positioned on the 33rd floor of a towering 59-story building, the condo boasts breathtaking views and a unique high-rise living experience. The space spans 29 m², perfectly designed to maximize both functionality and style. It comes fully furnished, ready for you to move in without the hassle of setting up your new home from scratch. The interior decor is tasteful and modern, comp...

## **UNIT PARAMETERS:**

| UID                | FS-240057     |
|--------------------|---------------|
| quota              | foreign quota |
| type               | 1 bedroom     |
| size               | 29m²          |
| floor              | 33            |
| view               | sea view      |
| transfer fee payer | Included      |
|                    |               |