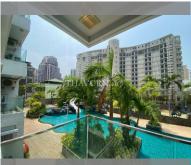

#### FACILITIES:

General information: highrise, meters to beach: 400, minutes to beach: 5, underground parking, open parking. Swimming pool: swimming pool, kids pool, water slides, waterfall, sunbathing area. Chill zone: chill zone, garden, barbeque areas.