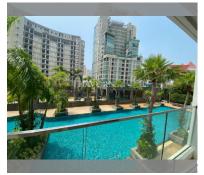

#### FACILITIES:

General information: highrise, meters to beach: 400, minutes to beach: 5, underground parking, open parking. Swimming pool: swimming pool, kids pool, water slides, waterfall, sunbathing area. Chill zone: chill zone, garden, barbeque areas.