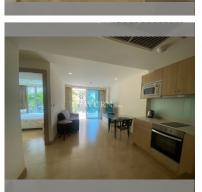

### UNIT PARAMETERS:

| UID                | FS-240025        |
|--------------------|------------------|
| quota              | foreign quota    |
| type               | 1 bedroom        |
| size               | 47m <sup>2</sup> |
| floor              | 2                |
| view               | pool view        |
| transfer fee payer | 50/50            |