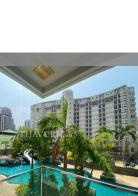

### UNIT PARAMETERS:

| UID                | FS-240025        |
|--------------------|------------------|
| quota              | foreign quota    |
| type               | 1 bedroom        |
| size               | 47m <sup>2</sup> |
| floor              | 2                |
| view               | pool view        |
| transfer fee payer | 50/50            |

### **PROJECT PARAMETERS:**

| district    | Pratumnak     |
|-------------|---------------|
| buildings   | 1             |
| floors      | 27            |
| built in    | 2013          |
| maintenance | ß 25,380/year |

#### FACILITIES:

General information: highrise, meters to beach: 400, minutes to beach: 5, underground parking, open parking. Swimming pool: swimming pool, kids pool, water slides, waterfall, sunbathing area. Chill zone: chill zone, garden, barbeque areas.