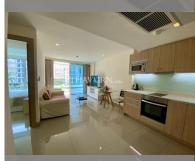

Condo for sale 1 bedroom 47 m<sup>2</sup> in The Cliff, Pattaya

## **UNIT PARAMETERS:**

| UID                | FS-240024     |
|--------------------|---------------|
| quota              | foreign quota |
| type               | 1 bedroom     |
| size               | 47m²          |
| floor              | 3             |
| view               | pool view     |
| transfer fee payer | 50/50         |