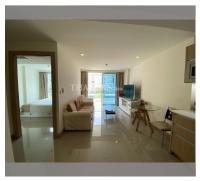

Condo for sale 1 bedroom 47 m<sup>2</sup> in The Cliff, Pattaya

## **UNIT PARAMETERS:**

| UID                | FS-240024     |
|--------------------|---------------|
| quota              | foreign quota |
| type               | 1 bedroom     |
| size               | 47m²          |
| floor              | 3             |
| view               | pool view     |
| transfer fee payer | 50/50         |