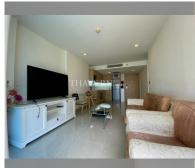

Condo for sale 1 bedroom 47 m<sup>2</sup> in The Cliff, Pattaya

## **UNIT PARAMETERS:**

| UID                | FS-240024     |
|--------------------|---------------|
| quota              | foreign quota |
| type               | 1 bedroom     |
| size               | 47m²          |
| floor              | 3             |
| view               | pool view     |
| transfer fee payer | 50/50         |