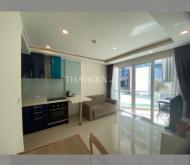

Condo for sale 2 bedroom 55.6 m<sup>2</sup> in Grand Avenue Pattaya Residence, Pattaya

## **UNIT PARAMETERS:**

| UID                | FS-240022          |
|--------------------|--------------------|
| quota              | company ownership  |
| type               | 2 bedroom          |
| size               | 55.6m <sup>2</sup> |
| floor              | 1                  |
| view               | pool view          |
| transfer fee payer | 50/50              |