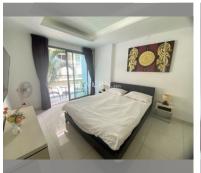

### UNIT PARAMETERS:

| UID                | FS-240005           |
|--------------------|---------------------|
| quota              | foreign quota       |
| type               | studio              |
| size               | 27.19m <sup>2</sup> |
| floor              | 2                   |
| view               | garden view         |
| quality            | fair                |
| equipment          | furniture, kitchen  |
|                    | appliances          |
| transfer fee payer | 50/50               |
|                    |                     |

#### FACILITIES:

General information: boutique, meters to beach: 350, minutes to beach: 5, underground parking. Swimming pool: rooftop pool. Chill zone: garden. Other: lobby, CCTV, security.