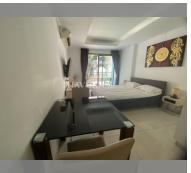

### UNIT PARAMETERS:

| UID                | FS-240005           |
|--------------------|---------------------|
| quota              | foreign quota       |
| type               | studio              |
| size               | 27.19m <sup>2</sup> |
| floor              | 2                   |
| view               | garden view         |
| quality            | fair                |
| equipment          | furniture, kitchen  |
|                    | appliances          |
| transfer fee payer | 50/50               |
|                    |                     |

#### PROJECT PARAMETERS:

| district    | Pratumnak     |
|-------------|---------------|
| floors      | 8             |
| built in    | 2015          |
| maintenance | B 13,051/year |