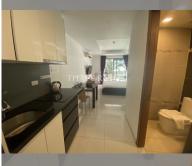

### UNIT PARAMETERS:

| UID                | FS-240005           |
|--------------------|---------------------|
| quota              | foreign quota       |
| type               | studio              |
| size               | 27.19m <sup>2</sup> |
| floor              | 2                   |
| view               | garden view         |
| quality            | fair                |
| equipment          | furniture, kitchen  |
|                    | appliances          |
| transfer fee payer | 50/50               |
|                    |                     |