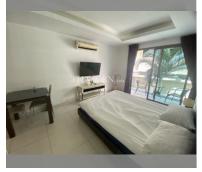

### UNIT PARAMETERS:

| UID                | FS-240005           |
|--------------------|---------------------|
| quota              | foreign quota       |
| type               | studio              |
| size               | 27.19m <sup>2</sup> |
| floor              | 2                   |
| view               | garden view         |
| quality            | fair                |
| equipment          | furniture, kitchen  |
|                    | appliances          |
| transfer fee payer | 50/50               |
|                    |                     |

#### PROJECT PARAMETERS:

| district    | Pratumnak     |
|-------------|---------------|
| floors      | 8             |
| built in    | 2015          |
| maintenance | B 13,051/year |