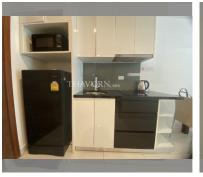

### UNIT PARAMETERS:

| UID                | FS-240005           |
|--------------------|---------------------|
| quota              | foreign quota       |
| type               | studio              |
| size               | 27.19m <sup>2</sup> |
| floor              | 2                   |
| view               | garden view         |
| quality            | fair                |
| equipment          | furniture, kitchen  |
|                    | appliances          |
| transfer fee payer | 50/50               |
|                    |                     |