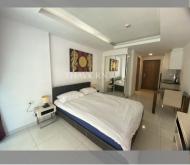

### UNIT PARAMETERS:

| UID                | FS-240005           |
|--------------------|---------------------|
| quota              | foreign quota       |
| type               | studio              |
| size               | 27.19m <sup>2</sup> |
| floor              | 2                   |
| view               | garden view         |
| quality            | fair                |
| equipment          | furniture, kitchen  |
|                    | appliances          |
| transfer fee payer | 50/50               |
|                    |                     |

#### FACILITIES:

General information: boutique, meters to beach: 350, minutes to beach: 5, underground parking. Swimming pool: rooftop pool. Chill zone: garden. Other: lobby, CCTV, security.