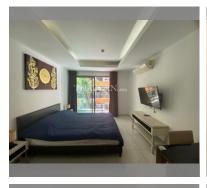

# THAVORN ASIA PROPERTY

Condo for sale studio 27.52 m<sup>2</sup> in C View Residence Pattaya, Pattaya

## UNIT PARAMETERS:

| UID                | FS-240004           |
|--------------------|---------------------|
| quota              | foreign quota       |
| type               | studio              |
| size               | 27.52m <sup>2</sup> |
| floor              | 2                   |
| view               | garden view         |
| quality            | fair                |
| equipment          | furniture, kitchen  |
|                    | appliances          |
| transfer fee payer | 50/50               |
|                    |                     |