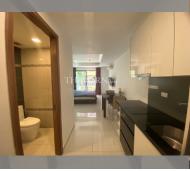

## UNIT PARAMETERS:

| UID                | FS-240004           |
|--------------------|---------------------|
| quota              | foreign quota       |
| type               | studio              |
| size               | 27.52m <sup>2</sup> |
| floor              | 2                   |
| view               | garden view         |
| quality            | fair                |
| equipment          | furniture, kitchen  |
|                    | appliances          |
| transfer fee payer | 50/50               |
|                    |                     |