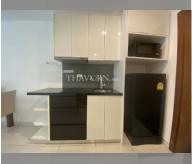

## UNIT PARAMETERS:

| UID                | FS-240004           |
|--------------------|---------------------|
| quota              | foreign quota       |
| type               | studio              |
| size               | 27.52m <sup>2</sup> |
| floor              | 2                   |
| view               | garden view         |
| quality            | fair                |
| equipment          | furniture, kitchen  |
|                    | appliances          |
| transfer fee payer | 50/50               |
|                    |                     |