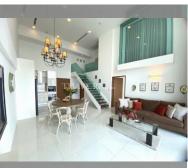

# **THAVORN ASIA PROPERTY**

Condo for sale 2 bedroom 139 m<sup>2</sup> in The Sanctuary, Pattaya

## UNIT PARAMETERS:

| UID                | FS-239995            |
|--------------------|----------------------|
| quota              | thai quota           |
| type               | 2 bedroom            |
| size               | 139m <sup>2</sup>    |
| floor              | 7                    |
| view               | city view            |
| quality            | good                 |
| equipment          | furniture, household |
|                    | appliances, kitchen  |
|                    | appliances           |
| transfer fee payer | Included all fees    |