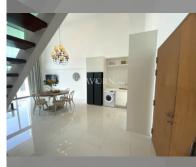

# **THAVORN ASIA PROPERTY**

Condo for sale 2 bedroom 139 m<sup>2</sup> in The Sanctuary, Pattaya

## UNIT PARAMETERS:

| UID                | FS-239995            |
|--------------------|----------------------|
| quota              | thai quota           |
| type               | 2 bedroom            |
| size               | 139m <sup>2</sup>    |
| floor              | 7                    |
| view               | city view            |
| quality            | good                 |
| equipment          | furniture, household |
|                    | appliances, kitchen  |
|                    | appliances           |
| transfer fee payer | Included all fees    |