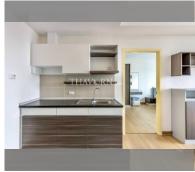

## **THAVORN ASIA PROPERTY**

Condo for sale 1 bedroom 45 m<sup>2</sup> in Supalai Mare, Pattaya

## UNIT PARAMETERS:

| UID                | FS-239880        |
|--------------------|------------------|
| quota              | foreign quota    |
| type               | 1 bedroom        |
| size               | 45m <sup>2</sup> |
| floor              | 29               |
| view               | sea view         |
| transfer fee payer | 50/50            |