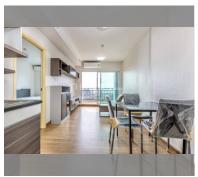

Condo for sale 1 bedroom 45 m<sup>2</sup> in Supalai Mare, Pattaya

## **UNIT PARAMETERS:**

| UID                | FS-239879     |
|--------------------|---------------|
| quota              | foreign quota |
| type               | 1 bedroom     |
| size               | 45m²          |
| floor              | 30            |
| view               | sea view      |
| transfer fee payer | 50/50         |