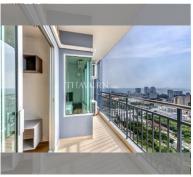

## **UNIT PARAMETERS:**

| UID                | FS-239879     |
|--------------------|---------------|
| quota              | foreign quota |
| type               | 1 bedroom     |
| size               | 45m²          |
| floor              | 30            |
| view               | sea view      |
| transfer fee payer | 50/50         |