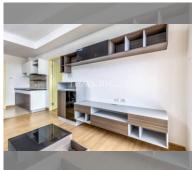

Condo for sale 1 bedroom 45 m<sup>2</sup> in Supalai Mare, Pattaya

## **UNIT PARAMETERS:**

| UID                | FS-239879     |
|--------------------|---------------|
| quota              | foreign quota |
| type               | 1 bedroom     |
| size               | 45m²          |
| floor              | 30            |
| view               | sea view      |
| transfer fee payer | 50/50         |