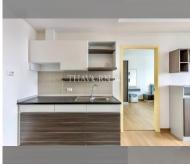

Condo for sale 1 bedroom 45 m<sup>2</sup> in Supalai Mare, Pattaya

## **UNIT PARAMETERS:**

| UID                | FS-239879     |
|--------------------|---------------|
| quota              | foreign quota |
| type               | 1 bedroom     |
| size               | 45m²          |
| floor              | 30            |
| view               | sea view      |
| transfer fee payer | 50/50         |