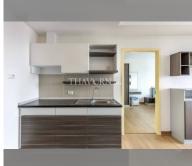

Condo for sale 1 bedroom 45 m<sup>2</sup> in Supalai Mare, Pattaya

## **UNIT PARAMETERS:**

| UID                | FS-239877     |
|--------------------|---------------|
| quota              | foreign quota |
| type               | 1 bedroom     |
| size               | 45m²          |
| floor              | 23            |
| view               | city view     |
| transfer fee payer | 50/50         |