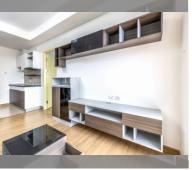

Condo for sale 1 bedroom 45 m<sup>2</sup> in Supalai Mare, Pattaya

## **UNIT PARAMETERS:**

| UID                | FS-239877     |
|--------------------|---------------|
| quota              | foreign quota |
| type               | 1 bedroom     |
| size               | 45m²          |
| floor              | 23            |
| view               | city view     |
| transfer fee payer | 50/50         |