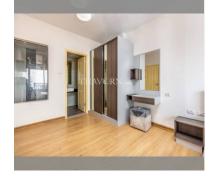

## UNIT PARAMETERS:

| UID                | FS-239876        |
|--------------------|------------------|
| quota              | foreign quota    |
| type               | 1 bedroom        |
| size               | 45m <sup>2</sup> |
| floor              | 29               |
| view               | sea view         |
| transfer fee payer | 50/50            |