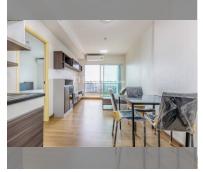

## **THAVORN ASIA PROPERTY**

Condo for sale 1 bedroom 45 m<sup>2</sup> in Supalai Mare, Pattaya

## UNIT PARAMETERS:

| UID                | FS-239874        |
|--------------------|------------------|
| quota              | foreign quota    |
| type               | 1 bedroom        |
| size               | 45m <sup>2</sup> |
| floor              | 28               |
| view               | sea view         |
| transfer fee payer | 50/50            |