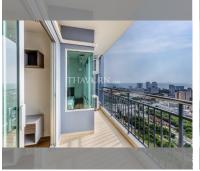

## UNIT PARAMETERS:

| UID                | FS-239874        |
|--------------------|------------------|
| quota              | foreign quota    |
| type               | 1 bedroom        |
| size               | 45m <sup>2</sup> |
| floor              | 28               |
| view               | sea view         |
| transfer fee payer | 50/50            |