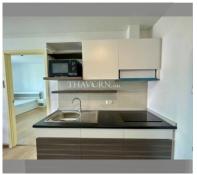

Condo for sale 1 bedroom 45 m<sup>2</sup> in Supalai Mare, Pattaya

## **UNIT PARAMETERS:**

| UID                | FS-239870        |
|--------------------|------------------|
| quota              | foreign quota    |
| type               | 1 bedroom        |
| size               | 45m <sup>2</sup> |
| floor              | 24               |
| view               | city view        |
| transfer fee payer | 50/50            |