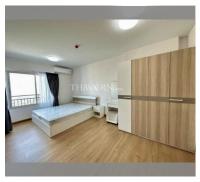

Condo for sale 1 bedroom 45 m<sup>2</sup> in Supalai Mare, Pattaya

## **UNIT PARAMETERS:**

| UID                | FS-239870        |
|--------------------|------------------|
| quota              | foreign quota    |
| type               | 1 bedroom        |
| size               | 45m <sup>2</sup> |
| floor              | 24               |
| view               | city view        |
| transfer fee payer | 50/50            |