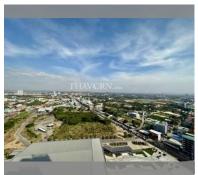

## **UNIT PARAMETERS:**

| UID                | FS-239870        |
|--------------------|------------------|
| quota              | foreign quota    |
| type               | 1 bedroom        |
| size               | 45m <sup>2</sup> |
| floor              | 24               |
| view               | city view        |
| transfer fee payer | 50/50            |

| district    | Thepprasit    |
|-------------|---------------|
| buildings   | 1             |
| floors      | 35            |
| built in    | 2016          |
| maintenance | ₿ 16,200/year |