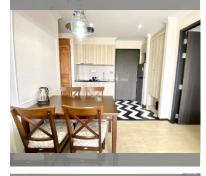

#### UNIT PARAMETERS:

| UID   | FS-239850         |
|-------|-------------------|
| quota | company ownership |
| type  | 2 bedroom         |
| size  | 50m <sup>2</sup>  |
| floor | 7                 |
| view  | garden view       |