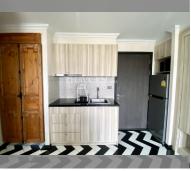

#### UNIT PARAMETERS:

| UID   | FS-239850         |
|-------|-------------------|
| quota | company ownership |
| type  | 2 bedroom         |
| size  | 50m <sup>2</sup>  |
| floor | 7                 |
| view  | garden view       |