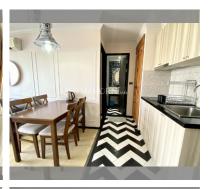

#### UNIT PARAMETERS:

| UID   | FS-239850         |
|-------|-------------------|
| quota | company ownership |
| type  | 2 bedroom         |
| size  | 50m <sup>2</sup>  |
| floor | 7                 |
| view  | garden view       |