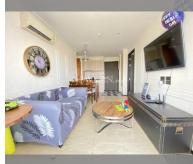

#### UNIT PARAMETERS:

| UID   | FS-239850         |
|-------|-------------------|
| quota | company ownership |
| type  | 2 bedroom         |
| size  | 50m <sup>2</sup>  |
| floor | 7                 |
| view  | garden view       |