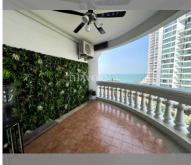

Condo for sale 2 bedroom 110 m<sup>2</sup> in Park Beach Condominium, Pattaya

## **UNIT PARAMETERS:**

| UID                | FS-239840     |
|--------------------|---------------|
| quota              | foreign quota |
| type               | 2 bedroom     |
| size               | 110m²         |
| floor              | 5             |
| view               | sea view      |
| transfer fee payer | 50/50         |