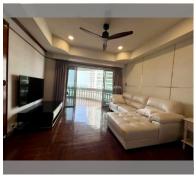

Condo for sale 2 bedroom 110 m<sup>2</sup> in Park Beach Condominium, Pattaya

## **UNIT PARAMETERS:**

| UID                | FS-239840     |
|--------------------|---------------|
| quota              | foreign quota |
| type               | 2 bedroom     |
| size               | 110m²         |
| floor              | 5             |
| view               | sea view      |
| transfer fee payer | 50/50         |