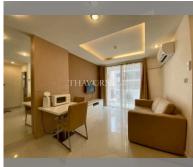

Condo for sale 1 bedroom 34.35 m<sup>2</sup> in Paradise Park, Pattaya

## **UNIT PARAMETERS:**

| UID                | FS-239837           |
|--------------------|---------------------|
| quota              | foreign quota       |
| type               | 1 bedroom           |
| size               | 34.35m <sup>2</sup> |
| floor              | 4                   |
| view               | pool view           |
| transfer fee payer | 50/50               |

| district    | Jomtien       |
|-------------|---------------|
| buildings   | 3             |
| floors      | 8             |
| built in    | 2012          |
| maintenance | ₿ 14,427/year |