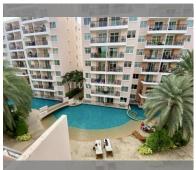

## **UNIT PARAMETERS:**

| UID                | FS-239837           |
|--------------------|---------------------|
| quota              | foreign quota       |
| type               | 1 bedroom           |
| size               | 34.35m <sup>2</sup> |
| floor              | 4                   |
| view               | pool view           |
| transfer fee payer | 50/50               |

| district    | Jomtien       |
|-------------|---------------|
| buildings   | 3             |
| floors      | 8             |
| built in    | 2012          |
| maintenance | ₿ 14,427/year |