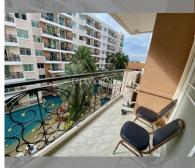

Condo for sale 1 bedroom 34.35 m<sup>2</sup> in Paradise Park, Pattaya

## **UNIT PARAMETERS:**

| UID                | FS-239837           |
|--------------------|---------------------|
| quota              | foreign quota       |
| type               | 1 bedroom           |
| size               | 34.35m <sup>2</sup> |
| floor              | 4                   |
| view               | pool view           |
| transfer fee payer | 50/50               |