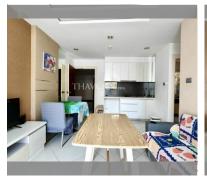

# **THAVORN ASIA PROPERTY**

Condo for sale 1 bedroom 34 m<sup>2</sup> in Paradise Park, Pattaya

### UNIT PARAMETERS:

| UID                | FS-239830     |
|--------------------|---------------|
| quota              | foreign quota |
| type               | 1 bedroom     |
| size               | 34m²          |
| floor              | 7             |
| view               | pool view     |
| transfer fee payer | 50/50         |