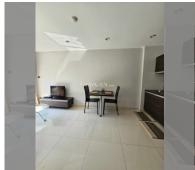

Condo for sale 1 bedroom 36 m<sup>2</sup> in Park Lane Jomtien Resort, Pattaya

## **UNIT PARAMETERS:**

| UID                | FS-239817           |
|--------------------|---------------------|
| quota              | foreign quota       |
| type               | 1 bedroom           |
| size               | 36m²                |
| floor              | 4                   |
| view               | pool view           |
| transfer fee payer | Seller 50/ Buyer 50 |

## **FACILITIES:**

**General information:** resort, meters to beach: 500, minutes to beach: 10, open

parking.

Swimming pool, kids pool,

jacuzzi.

Chill zone: chill zone, garden.

Health zone: gym.

Other: CCTV, security, minimart.