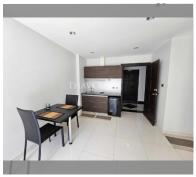

Condo for sale 1 bedroom 36 m<sup>2</sup> in Park Lane Jomtien Resort, Pattaya

## **UNIT PARAMETERS:**

| UID                | FS-239817           |
|--------------------|---------------------|
| quota              | foreign quota       |
| type               | 1 bedroom           |
| size               | 36m²                |
| floor              | 4                   |
| view               | pool view           |
| transfer fee payer | Seller 50/ Buyer 50 |

## **FACILITIES:**

**General information:** resort, meters to beach: 500, minutes to beach: 10, open

parking.

Swimming pool, kids pool,

jacuzzi.

Chill zone: chill zone, garden.

Health zone: gym.

Other: CCTV, security, minimart.