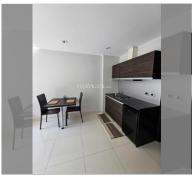

Condo for sale 1 bedroom 36 m<sup>2</sup> in Park Lane Jomtien Resort, Pattaya

## **UNIT PARAMETERS:**

| UID                | FS-239817           |
|--------------------|---------------------|
| quota              | foreign quota       |
| type               | 1 bedroom           |
| size               | 36m²                |
| floor              | 4                   |
| view               | pool view           |
| transfer fee payer | Seller 50/ Buyer 50 |

## **FACILITIES:**

**General information:** resort, meters to beach: 500, minutes to beach: 10, open

parking.

Swimming pool, kids pool,

jacuzzi.

Chill zone: chill zone, garden.

Health zone: gym.

Other: CCTV, security, minimart.