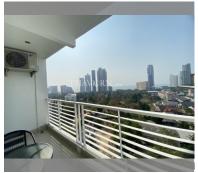

## **UNIT PARAMETERS:**

| transfer fee payer | 50/50                |
|--------------------|----------------------|
|                    | appliances           |
|                    | appliances, kitchen  |
| equipment          | furniture, household |
| quality            | good                 |
| view               | sea view             |
| floor              | 14                   |
| size               | 56.14m <sup>2</sup>  |
| type               | 1 bedroom            |
| quota              | foreign quota        |
| UID                | FS-239796            |

## **FACILITIES:**

General information: highrise, meters to beach: 500, minutes to beach: 8, underground parking, open parking.

Swimming pool: swimming pool, kids pool.

Chill zone: chill zone, garden.

Health zone: gym.