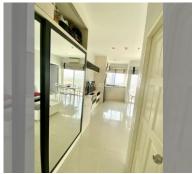

## **UNIT PARAMETERS:**

| transfer fee payer | 50/50                |
|--------------------|----------------------|
|                    | appliances           |
|                    | appliances, kitchen  |
| equipment          | furniture, household |
| quality            | good                 |
| view               | sea view             |
| floor              | 14                   |
| size               | 56.14m <sup>2</sup>  |
| type               | 1 bedroom            |
| quota              | foreign quota        |
| UID                | FS-239796            |