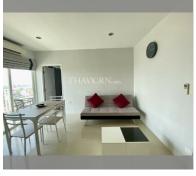

Condo for sale 1 bedroom 56.14 m<sup>2</sup> in AD Hyatt Condominium, Pattaya

## **UNIT PARAMETERS:**

| transfer fee payer | 50/50                |
|--------------------|----------------------|
|                    | appliances           |
|                    | appliances, kitchen  |
| equipment          | furniture, household |
| quality            | good                 |
| view               | sea view             |
| floor              | 14                   |
| size               | 56.14m <sup>2</sup>  |
| type               | 1 bedroom            |
| quota              | foreign quota        |
| UID                | FS-239796            |