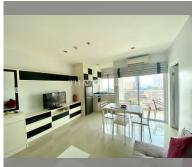

## **UNIT PARAMETERS:**

| transfer fee payer | 50/50                |
|--------------------|----------------------|
|                    | appliances           |
|                    | appliances, kitchen  |
| equipment          | furniture, household |
| quality            | good                 |
| view               | sea view             |
| floor              | 14                   |
| size               | 56.14m <sup>2</sup>  |
| type               | 1 bedroom            |
| quota              | foreign quota        |
| UID                | FS-239796            |