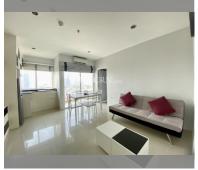

## **UNIT PARAMETERS:**

| transfer fee payer | 50/50                |
|--------------------|----------------------|
|                    | appliances           |
|                    | appliances, kitchen  |
| equipment          | furniture, household |
| quality            | good                 |
| view               | sea view             |
| floor              | 14                   |
| size               | 56.14m <sup>2</sup>  |
| type               | 1 bedroom            |
| quota              | foreign quota        |
| UID                | FS-239796            |