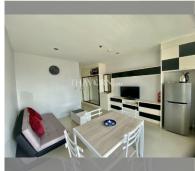

Condo for sale 1 bedroom 56.14 m<sup>2</sup> in AD Hyatt Condominium, Pattaya

## **UNIT PARAMETERS:**

| transfer fee payer | 50/50                |
|--------------------|----------------------|
|                    | appliances           |
|                    | appliances, kitchen  |
| equipment          | furniture, household |
| quality            | good                 |
| view               | sea view             |
| floor              | 14                   |
| size               | 56.14m <sup>2</sup>  |
| type               | 1 bedroom            |
| quota              | foreign quota        |
| UID                | FS-239796            |