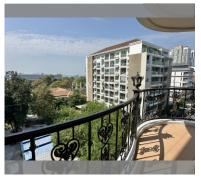

Condo for sale 2 bedroom 86 m<sup>2</sup> in Siam Oriental Twins, Pattaya

## **UNIT PARAMETERS:**

| exclusive          | on               |
|--------------------|------------------|
| transfer fee payer | 50/50            |
| view               | partial sea view |
| floor              | 5                |
| size               | 86m²             |
| type               | 2 bedroom        |
| quota              | foreign quota    |
| UID                | FS-239717        |