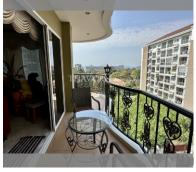

Condo for sale 2 bedroom 86 m<sup>2</sup> in Siam Oriental Twins, Pattaya

## **UNIT PARAMETERS:**

| exclusive          | on               |
|--------------------|------------------|
| transfer fee payer | 50/50            |
| view               | partial sea view |
| floor              | 5                |
| size               | 86m²             |
| type               | 2 bedroom        |
| quota              | foreign quota    |
| UID                | FS-239717        |