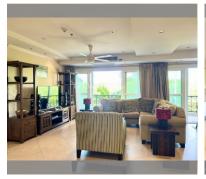

# **THAVORN ASIA PROPERTY**

Condo for sale 3 bedroom 150 m<sup>2</sup> in The Residence Jomtien Beach, Pattaya

## UNIT PARAMETERS:

| UID                | FS-239656         |
|--------------------|-------------------|
| quota              | thai quota        |
| type               | 3 bedroom         |
| size               | 150m <sup>2</sup> |
| floor              | 2                 |
| view               | city view         |
| transfer cost      | 248,148           |
| transfer fee payer | 50/50             |