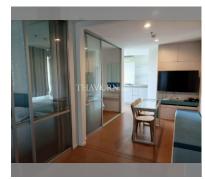

Condo for sale 1 bedroom 52 m<sup>2</sup> in Lumpini Park Beach Jomtien, Pattaya

## **UNIT PARAMETERS:**

| UID                | FS-239586     |
|--------------------|---------------|
| quota              | foreign quota |
| type               | 1 bedroom     |
| size               | 52m²          |
| floor              | 12            |
| view               | city view     |
| transfer fee payer | 50/50         |