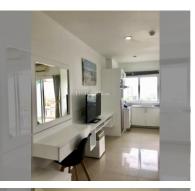

# **THAVORN ASIA PROPERTY**

Condo for sale studio 28 m<sup>2</sup> in AD Hyatt Condominium, Pattaya

### UNIT PARAMETERS:

| UID                | FS-239569     |
|--------------------|---------------|
| quota              | foreign quota |
| type               | studio        |
| size               | 28m²          |
| floor              | 16            |
| view               | sea view      |
| transfer fee payer | 50/50         |