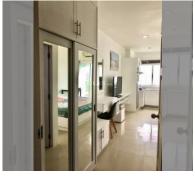

# **THAVORN ASIA PROPERTY**

Condo for sale studio 28 m<sup>2</sup> in AD Hyatt Condominium, Pattaya

### UNIT PARAMETERS:

| UID                | FS-239569     |
|--------------------|---------------|
| quota              | foreign quota |
| type               | studio        |
| size               | 28m²          |
| floor              | 16            |
| view               | sea view      |
| transfer fee payer | 50/50         |