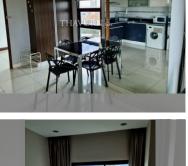

# THAVORN ASIA PROPERTY

Condo for sale 2 bedroom 76 m<sup>2</sup> in The Axis, Pattaya

### UNIT PARAMETERS:

| UID                | FS-239562        |
|--------------------|------------------|
| quota              | foreign quota    |
| type               | 2 bedroom        |
| size               | 76m <sup>2</sup> |
| floor              | 13               |
| view               | sea view         |
| transfer fee payer | 50/50            |