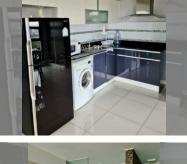

# THAVORN ASIA PROPERTY

Condo for sale 2 bedroom 76 m<sup>2</sup> in The Axis, Pattaya

### UNIT PARAMETERS:

| UID                | FS-239562        |
|--------------------|------------------|
| quota              | foreign quota    |
| type               | 2 bedroom        |
| size               | 76m <sup>2</sup> |
| floor              | 13               |
| view               | sea view         |
| transfer fee payer | 50/50            |