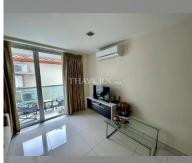

Condo for sale 1 bedroom 48.25 m<sup>2</sup> in Art on the Hill, Pattaya

## **UNIT PARAMETERS:**

| UID                | FS-239525           |
|--------------------|---------------------|
| quota              | foreign quota       |
| type               | 1 bedroom           |
| size               | 48.25m <sup>2</sup> |
| floor              | 5                   |
| view               | city view           |
| transfer fee payer | 50/50               |