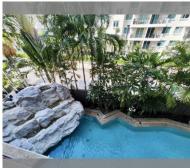

Condo for sale 1 bedroom 35 m<sup>2</sup> in Amazon Residence, Pattaya

## **UNIT PARAMETERS:**

| UID                | FS-239524        |
|--------------------|------------------|
| quota              | foreign quota    |
| type               | 1 bedroom        |
| size               | 35m <sup>2</sup> |
| floor              | 3                |
| view               | city view        |
| transfer fee payer | 50/50            |