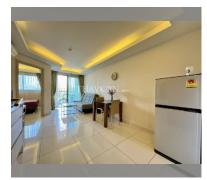

# THAVORN ASIA PROPERTY

Condo for sale 1 bedroom 40 m<sup>2</sup> in Laguna Beach Resort, Pattaya

## UNIT PARAMETERS:

| UID                | FS-239488        |
|--------------------|------------------|
| quota              | foreign quota    |
| type               | 1 bedroom        |
| size               | 40m <sup>2</sup> |
| floor              | 4                |
| view               | city view        |
| transfer cost      | ~120.000         |
| transfer fee payer | On Buyer         |
| exclusive          | on               |