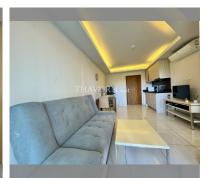

# THAVORN ASIA PROPERTY

Condo for sale 1 bedroom 40 m<sup>2</sup> in Laguna Beach Resort, Pattaya

## UNIT PARAMETERS:

| UID                | FS-239488        |
|--------------------|------------------|
| quota              | foreign quota    |
| type               | 1 bedroom        |
| size               | 40m <sup>2</sup> |
| floor              | 4                |
| view               | city view        |
| transfer cost      | ~120.000         |
| transfer fee payer | On Buyer         |
| exclusive          | on               |