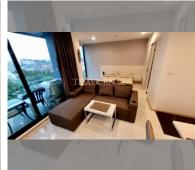

Condo for sale studio 36 m<sup>2</sup> in Acqua, Pattaya

## **UNIT PARAMETERS:**

| UID                | FS-239422        |
|--------------------|------------------|
| quota              | foreign quota    |
| type               | studio           |
| size               | 36m²             |
| floor              | 6                |
| view               | partial sea view |
| transfer fee payer | 50/50            |