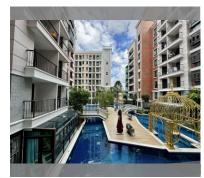

| district    | Jomtien       |
|-------------|---------------|
| buildings   | 7             |
| floors      | 8             |
| built in    | 2018          |
| maintenance | ₿ 18,900/year |

## **FACILITIES:**

General information: resort, underground

parking, covered parking.

Swimming pool: swimming pool, kids pool.

Chill zone: chill zone. Health zone: gym, sauna.

Other: lobby, kids playgarden, CCTV,

security, minimart.

made with unit4u.link 2024-05-22 10:33:20