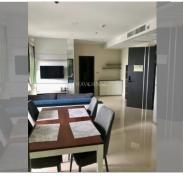

# **THAVORN ASIA PROPERTY**

Condo for sale 2 bedroom 70 m<sup>2</sup> in Dusit Grand Park, Pattaya

## UNIT PARAMETERS:

| UID                | FS-239300        |
|--------------------|------------------|
| quota              | foreign quota    |
| type               | 2 bedroom        |
| size               | 70m <sup>2</sup> |
| floor              | 13               |
| view               | sea view         |
| transfer fee payer | On buyer         |