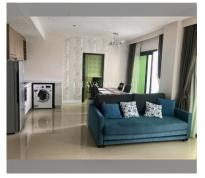

# **THAVORN ASIA PROPERTY**

Condo for sale 2 bedroom 70 m<sup>2</sup> in Dusit Grand Park, Pattaya

## UNIT PARAMETERS:

| UID                | FS-239300        |
|--------------------|------------------|
| quota              | foreign quota    |
| type               | 2 bedroom        |
| size               | 70m <sup>2</sup> |
| floor              | 13               |
| view               | sea view         |
| transfer fee payer | On buyer         |