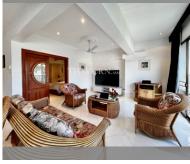

Condo for sale 1 bedroom 80  $\mathrm{m}^2$  in Sombat Pattaya Condotel, Pattaya

## **UNIT PARAMETERS:**

| UID                | FS-239229     |
|--------------------|---------------|
| quota              | foreign quota |
| type               | 1 bedroom     |
| size               | 80m²          |
| floor              | 7             |
| view               | city view     |
| transfer fee payer | On buyer      |