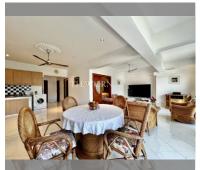

Condo for sale 1 bedroom 80  $\mathrm{m}^2$  in Sombat Pattaya Condotel, Pattaya

## **UNIT PARAMETERS:**

| UID                | FS-239229     |
|--------------------|---------------|
| quota              | foreign quota |
| type               | 1 bedroom     |
| size               | 80m²          |
| floor              | 7             |
| view               | city view     |
| transfer fee payer | On buyer      |