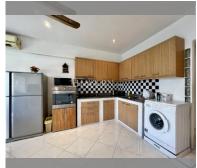

## **UNIT PARAMETERS:**

| UID                | FS-239229     |
|--------------------|---------------|
| quota              | foreign quota |
| type               | 1 bedroom     |
| size               | 80m²          |
| floor              | 7             |
| view               | city view     |
| transfer fee payer | On buyer      |

## **FACILITIES:**

General information: highrise, meters to beach: 400, minutes to beach: 7, multy-level parking, covered parking.

Swimming pool: rooftop pool.

Chill zone: rooftop chillout.

Other: CCTV, security, laundry.