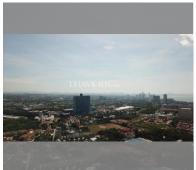

## **UNIT PARAMETERS:**

| FS-239167     |
|---------------|
| foreign quota |
| studio        |
| 20m²          |
| 35            |
| sea view      |
| 2%            |
| Buyer         |
| on            |
|               |

| district    | Thappraya    |
|-------------|--------------|
| buildings   | 1            |
| floors      | 67           |
| built in    | 2025         |
| maintenance | B 9,600/year |