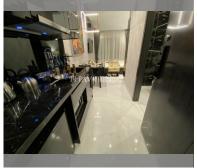

# **THAVORN ASIA PROPERTY**

Condo for sale studio 20 m<sup>2</sup> in Grand Solaire Pattaya, Pattaya

### UNIT PARAMETERS:

| UID                | FS-239166        |
|--------------------|------------------|
| quota              | foreign quota    |
| type               | studio           |
| size               | 20m <sup>2</sup> |
| floor              | 20               |
| view               | sea view         |
| transfer cost      | 2%               |
| transfer fee payer | By buyer         |
| exclusive          | on               |