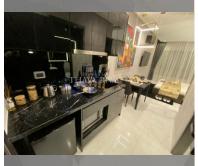

# **THAVORN ASIA PROPERTY**

Condo for sale studio 20 m<sup>2</sup> in Grand Solaire Pattaya, Pattaya

### UNIT PARAMETERS:

| UID                | FS-239166        |
|--------------------|------------------|
| quota              | foreign quota    |
| type               | studio           |
| size               | 20m <sup>2</sup> |
| floor              | 20               |
| view               | sea view         |
| transfer cost      | 2%               |
| transfer fee payer | By buyer         |
| exclusive          | on               |