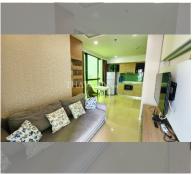

Condo for sale 1 bedroom 45 m<sup>2</sup> in Dusit Grand Condo View, Pattaya

## **UNIT PARAMETERS:**

| UID                | FS-239111     |
|--------------------|---------------|
| quota              | foreign quota |
| type               | 1 bedroom     |
| size               | 45m²          |
| floor              | 22            |
| view               | sea view      |
| transfer fee payer | 50/50         |