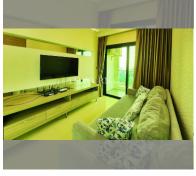

Condo for sale 1 bedroom 45 m<sup>2</sup> in Dusit Grand Condo View, Pattaya

## **UNIT PARAMETERS:**

| UID                | FS-239111     |
|--------------------|---------------|
| quota              | foreign quota |
| type               | 1 bedroom     |
| size               | 45m²          |
| floor              | 22            |
| view               | sea view      |
| transfer fee payer | 50/50         |