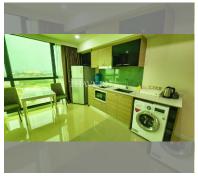

Condo for sale 1 bedroom 45 m<sup>2</sup> in Dusit Grand Condo View, Pattaya

## **UNIT PARAMETERS:**

| UID                | FS-239111     |
|--------------------|---------------|
| quota              | foreign quota |
| type               | 1 bedroom     |
| size               | 45m²          |
| floor              | 22            |
| view               | sea view      |
| transfer fee payer | 50/50         |