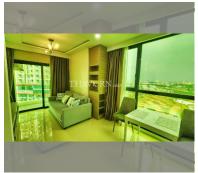

Condo for sale 1 bedroom 45 m<sup>2</sup> in Dusit Grand Condo View, Pattaya

## **UNIT PARAMETERS:**

| UID                | FS-239111     |
|--------------------|---------------|
| quota              | foreign quota |
| type               | 1 bedroom     |
| size               | 45m²          |
| floor              | 22            |
| view               | sea view      |
| transfer fee payer | 50/50         |