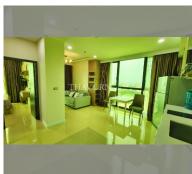

Condo for sale 1 bedroom 45 m<sup>2</sup> in Dusit Grand Condo View, Pattaya

## **UNIT PARAMETERS:**

| UID                | FS-239111     |
|--------------------|---------------|
| quota              | foreign quota |
| type               | 1 bedroom     |
| size               | 45m²          |
| floor              | 22            |
| view               | sea view      |
| transfer fee payer | 50/50         |